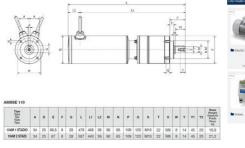

# **TECHNICAL DATA**

| Nominal speed  | 600 rpm |
|----------------|---------|
| Nominal torque | 11,4 Nm |
| Ratio          | 5:1     |

Please see product description above for 2D and 3D drawings