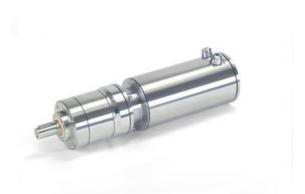

# MINIMOTOR - AMSSE110 STAINLESS STEEL MOTOR WITH PLANETARY GEAR BOX

AMSSE110 110 104M-600

- Full stainless steel outer parts
- Up to 109.4Nm rated torque
- Brushless AC with resolver feedback

mini\_matar

#### MOTOR:

Brushless three-phase 4-pole motor, totally enclosed. Rotor with NdFeB magnets. Thermal cutoff. Winding Class H. Protection IP69K in compliance with IEC/EN 60529 standards. 2-Pole resolver feedback. Bearings with reduced backlash with special grease and high-temperature rubber seal rings. Easy and quick to clean thanks to the smooth surface design. Power 740 W.

### GEAR UNIT:

Planetary with stainless steel gearcase. Seal rings in special high-temperature rubber. Lubrication with special long-lasting oil for use with foodstuffs (H1). There are 4 available gear ratios with 1 or 2 stages (i), from 5 to 49. Rated torque up to 109.4 Nm.